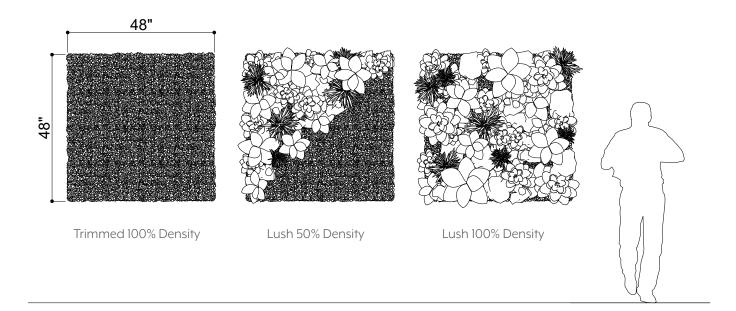

#### **GREENERY CONFIGURATIONS**

#### REPLICA GREENERY

Replica greenery is the most versatile indoor foliage system, with a massive variety of plant types that can be mixed and matched regardless of atmospheric conditions.