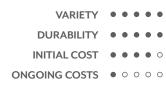

#### THERMALEAF® FOLIAGE SYSTEMS

We offer foliage systems for every project and environment type, ranging from live plants to preserved options, to long-lasting replica greenery. Interior vegetation must pass strict fire codes, and ThermaLeaf® greenery ensures fire code compliance as the safest commercially available foliage - that means complete design flexibility with guaranteed feasibility.

#### REPLICA GREENERY

Replica greenery is the most versatile indoor foliage system, with a massive variety of plant types that can be mixed and matched regardless of atmospheric conditions.

#### PRESERVED GREENERY

Preserved greenery maintains the appearance of live plants with less ongoing maintenance. While not every plant can be preserved, certain fronds and reindeer moss remain incredibly popular choices.

#### LIVE GREENERY

Live greenery has a soothing presence and invokes a greater sense of wellness and sustainability. Some conditions may limit the viability of live greenery, as it is climate-sensitive and requires ongoing care.