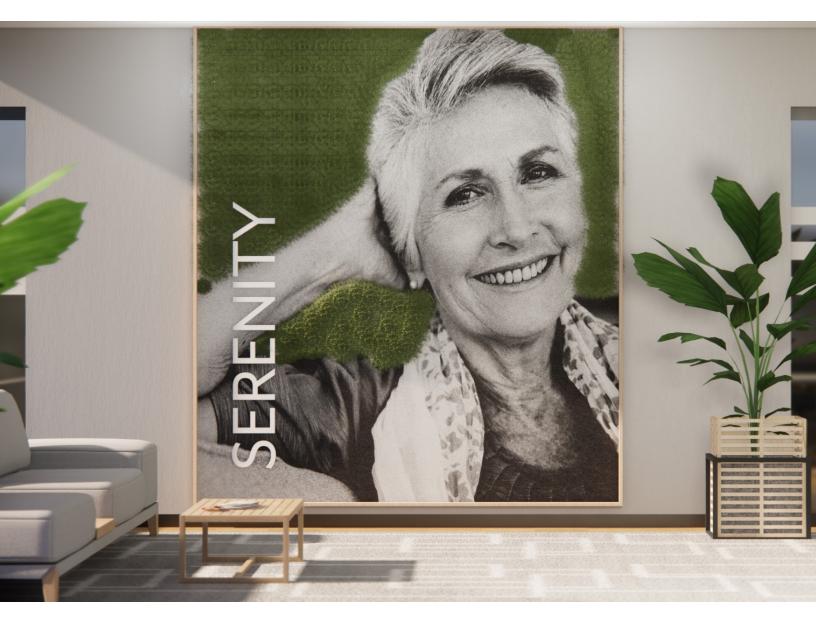

### INTRODUCTION

The Plantscape Green Shot is a completely customizable art installation for your space. It features an entirely planted background that uses color strategically and sparingly to create an image within the frame that is recognizable without removing all the life it contains.

#### PERSPECTIVE VIEW