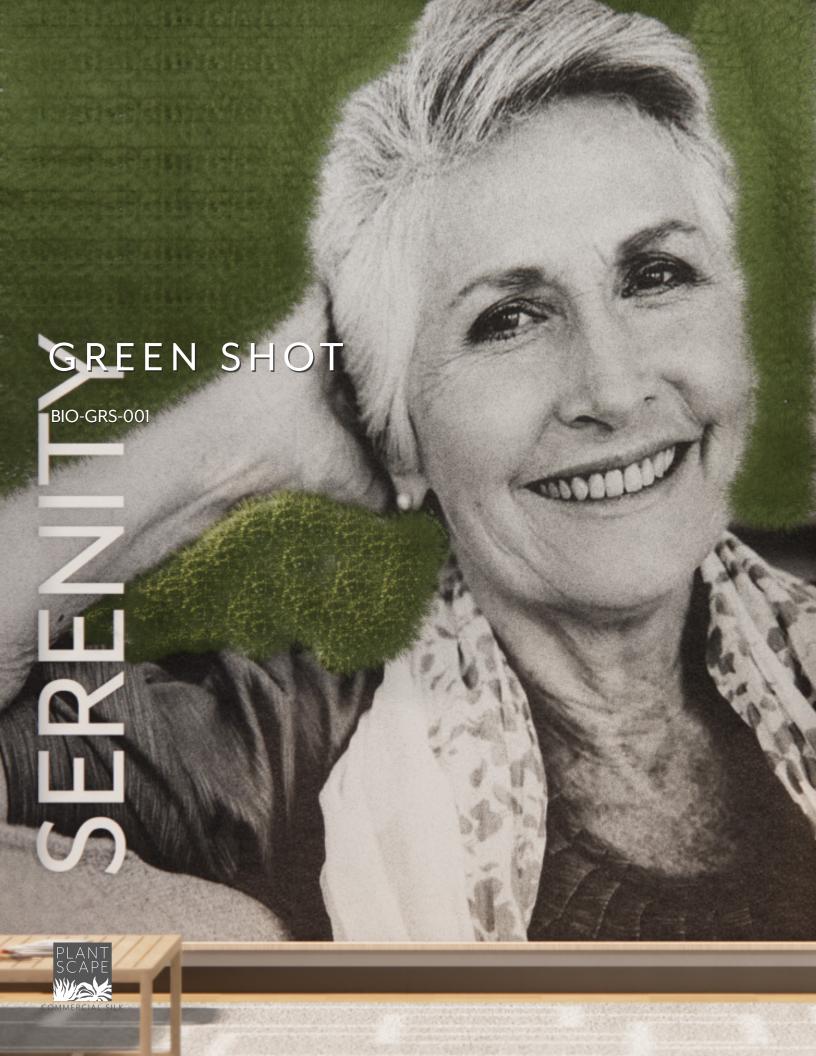

### INTRODUCTION

The Plantscape Green Shot is a completely customizable art installation for your space. It features an entirely planted background that uses color strategically and sparingly to create an image within the frame that is recognizable without removing all the life it contains.

### SPECIFICATIONS

| PRODUCT ID     | BIO-GRS-001                                                                          |
|----------------|--------------------------------------------------------------------------------------|
| CONTENT        | ThermaLeaf® Inherently Fire Retardant Foliage, Soundcore® Recycled PET Acoustic Felt |
| DURABILITY     | Impact resistant, shock absorbant                                                    |
| WEATHERING     | Non-deteriorating, non-hygroscopic, colorfast                                        |
| MAINTENANCE    | Clean with vacuum or light dusting                                                   |
| WARRANTY       | Comes with industry-leading standard warranty                                        |
| ENVIRONMENTAL  | LEEDv4, VOC free, 100% recyclable, non-toxic, non-allergenic, anti-microbial         |
| INSTALLATION   | Plantscape Installation Systems are product specific                                 |
| ACOUSTICS      | Provides acoustic dampening                                                          |
| FLAMMABILITY   | ASTM E84: Class A                                                                    |
| SUSTAINABILITY | Made from 60% recycled content and is 100% recyclable                                |