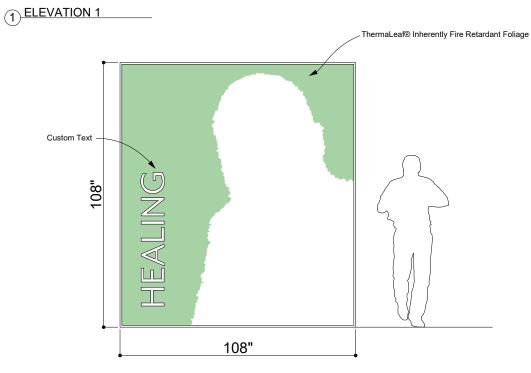

### **ELEVATIONS**

### SPECIFICATIONS

| PRODUCT ID     | BIO-GRS-001                                                                          |
|----------------|--------------------------------------------------------------------------------------|
| CONTENT        | ThermaLeaf® Inherently Fire Retardant Foliage, Soundcore® Recycled PET Acoustic Felt |
| DURABILITY     | Impact resistant, shock absorbant                                                    |
| WEATHERING     | Non-deteriorating, non-hygroscopic, colorfast                                        |
| MAINTENANCE    | Clean with vacuum or light dusting                                                   |
| WARRANTY       | Comes with industry-leading standard warranty                                        |
| ENVIRONMENTAL  | LEEDv4, VOC free, 100% recyclable, non-toxic, non-allergenic, anti-microbial         |
| INSTALLATION   | Plantscape Installation Systems are product specific                                 |
| ACOUSTICS      | Provides acoustic dampening                                                          |
| FLAMMABILITY   | ASTM E84: Class A                                                                    |
| SUSTAINABILITY | Made from 60% recycled content and is 100% recyclable                                |