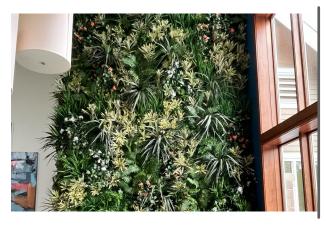

### INTRODUCTION

The Plantscape Green Shot is a completely customizable art installation for your space. It features an entirely planted background that uses color strategically and sparingly to create an image within the frame that is recognizable without removing all the life it contains.

#### PERSPECTIVE VIEW