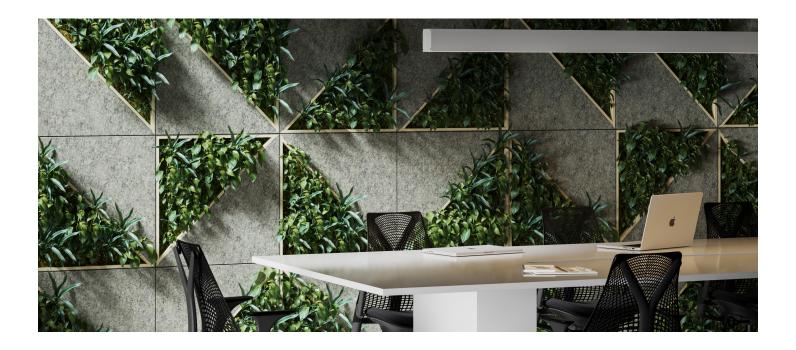

### INTRODUCTION

The Plantscape Green Shot is a completely customizable art installation for your space. It features an entirely planted background that uses color strategically and sparingly to create an image within the frame that is recognizable without removing all the life it contains.

### EXPERIENCE **TEXTURE**

Feel the images come to life as the print settles into the spaces between the blades. Your graphics highlighted and tanglible like never before. Discover the textures and intricacies of a close up composition.