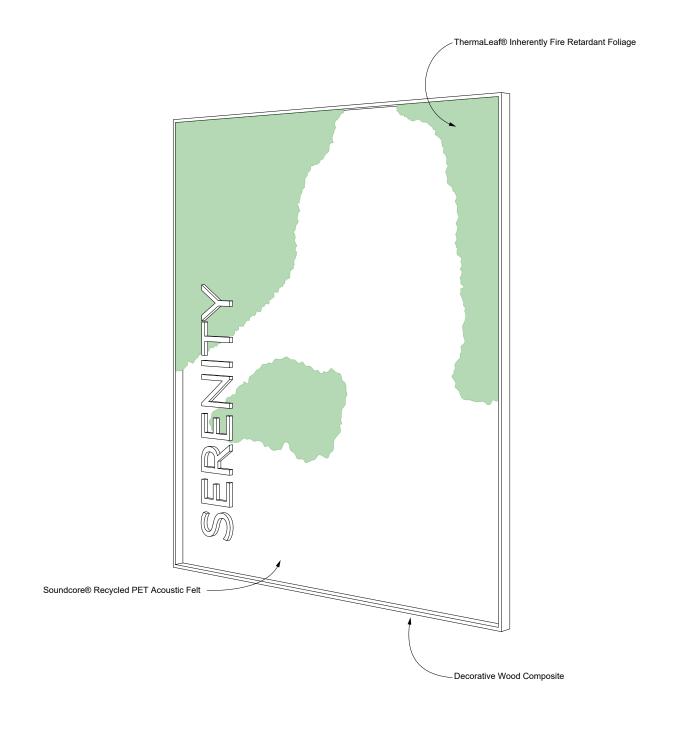

### INTRODUCTION

The Plantscape Green Shot is a completely customizable art installation for your space. It features an entirely planted background that uses color strategically and sparingly to create an image within the frame that is recognizable without removing all the life it contains.

### SPECIFICATIONS

| PRODUCT ID     | BIO-GRS-001                                                                          |
|----------------|--------------------------------------------------------------------------------------|
| CONTENT        | ThermaLeaf® Inherently Fire Retardant Foliage, Soundcore® Recycled PET Acoustic Felt |
| DURABILITY     | Impact resistant, shock absorbant                                                    |
| WEATHERING     | Non-deteriorating, non-hygroscopic, colorfast                                        |
| MAINTENANCE    | Clean with vacuum or light dusting                                                   |
| WARRANTY       | Comes with industry-leading standard warranty                                        |
| ENVIRONMENTAL  | LEEDv4, VOC free, 100% recyclable, non-toxic, non-allergenic, anti-microbial         |
| INSTALLATION   | Plantscape Installation Systems are product specific                                 |
| ACOUSTICS      | Provides acoustic dampening                                                          |
| FLAMMABILITY   | ASTM E84: Class A                                                                    |
| SUSTAINABILITY | Made from 60% recycled content and is 100% recyclable                                |