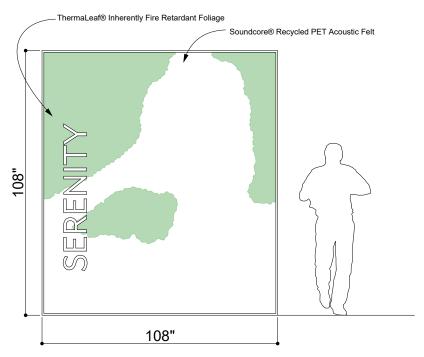

#### PERSPECTIVE VIEW

### SPECIFICATIONS

| PRODUCT ID     | BIO-GRS-001                                                                          |
|----------------|--------------------------------------------------------------------------------------|
| CONTENT        | ThermaLeaf® Inherently Fire Retardant Foliage, Soundcore® Recycled PET Acoustic Felt |
| DURABILITY     | Impact resistant, shock absorbant                                                    |
| WEATHERING     | Non-deteriorating, non-hygroscopic, colorfast                                        |
| MAINTENANCE    | Clean with vacuum or light dusting                                                   |
| WARRANTY       | Comes with industry-leading standard warranty                                        |
| ENVIRONMENTAL  | LEEDv4, VOC free, 100% recyclable, non-toxic, non-allergenic, anti-microbial         |
| INSTALLATION   | Plantscape Installation Systems are product specific                                 |
| ACOUSTICS      | Provides acoustic dampening                                                          |
| FLAMMABILITY   | ASTM E84: Class A                                                                    |
| SUSTAINABILITY | Made from 60% recycled content and is 100% recyclable                                |